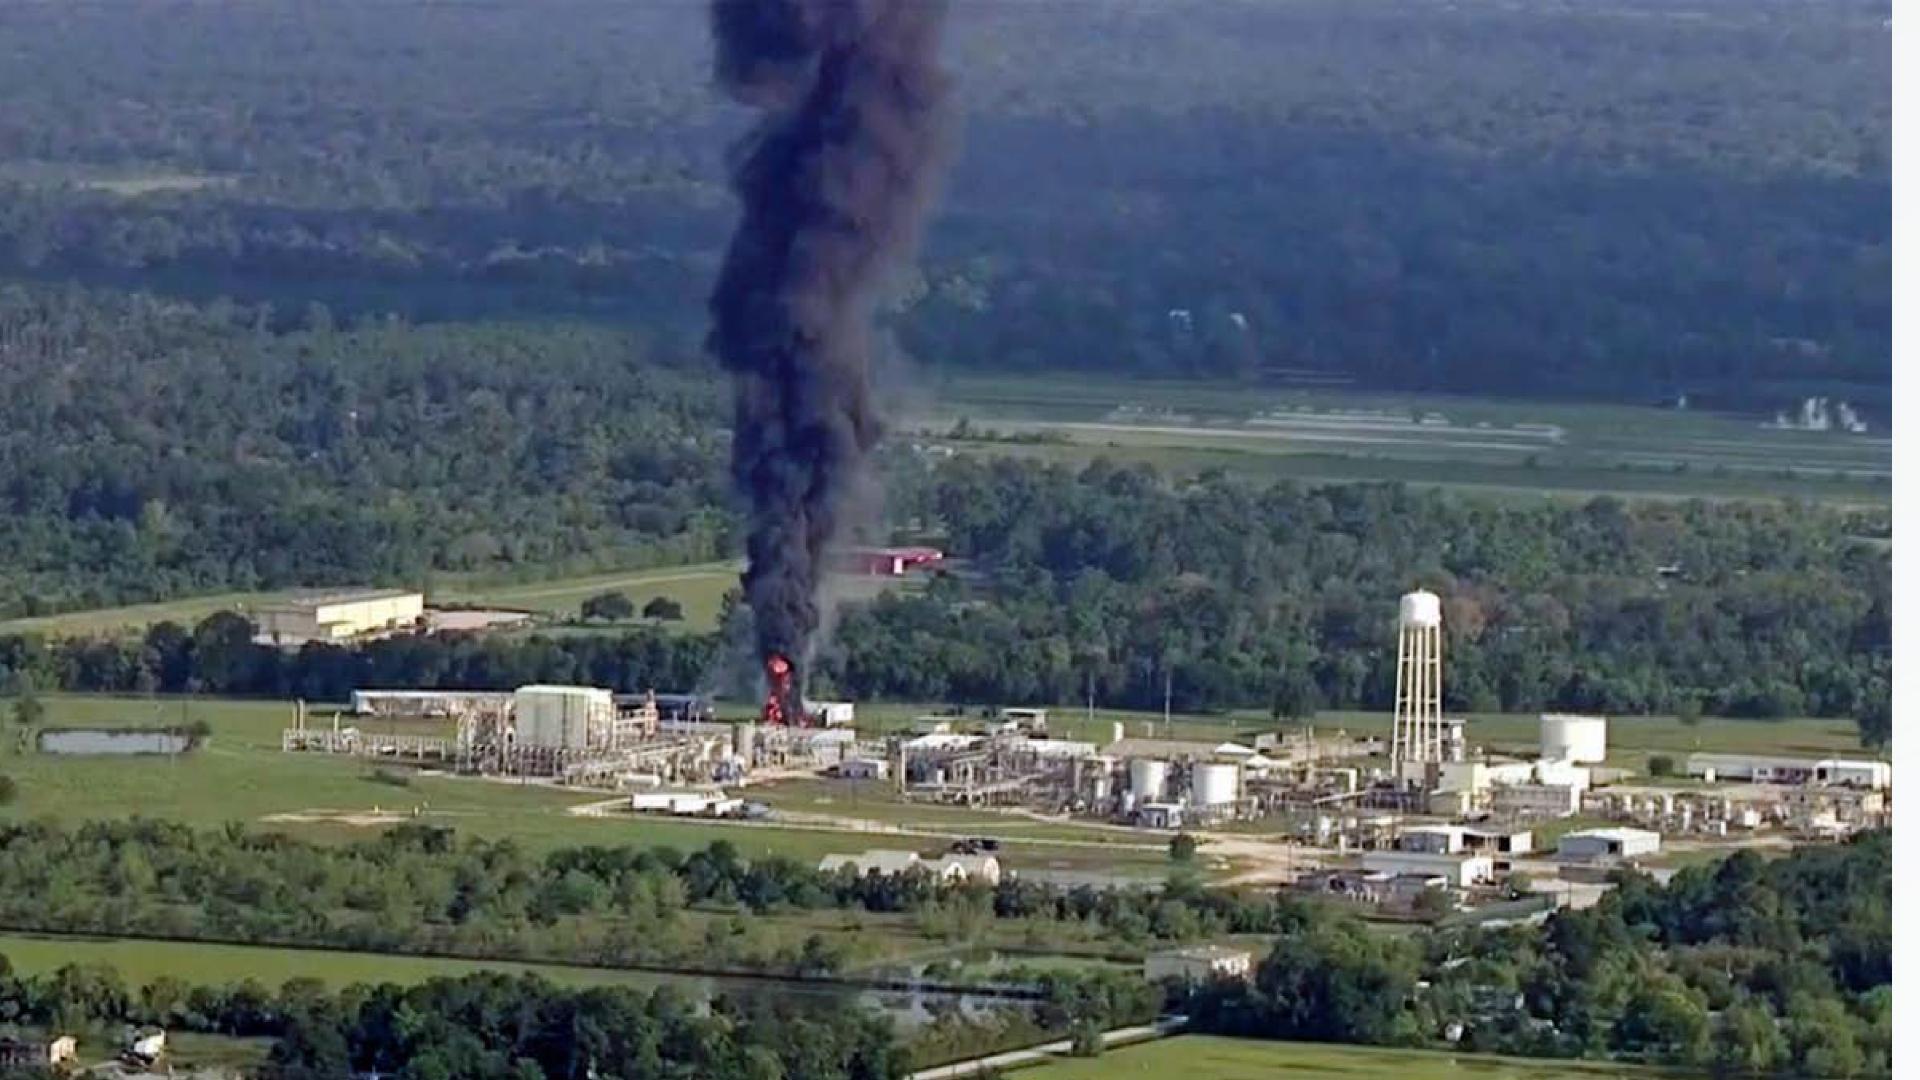

### WHY

Fires
August 31–September 3, 2017

Organic peroxides decomposed, burned in several fires.

Evaluate potential exposure to Arkema related COCs.

Chemicals and containers

Ash in yards

Ash in yards