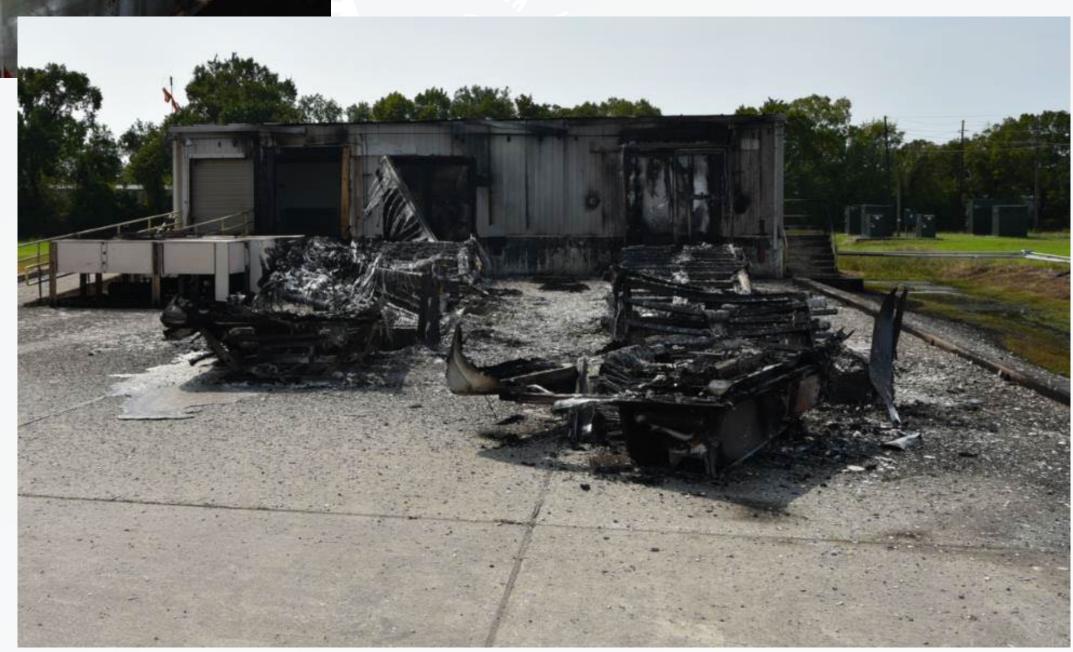

### WHY

Fires
August 31–September 3, 2017

Organic peroxides decomposed, burned in several fires.

Evaluate potential exposure to Arkema related COCs.

Chemicals and containers

Ash in yards

Ash in yards