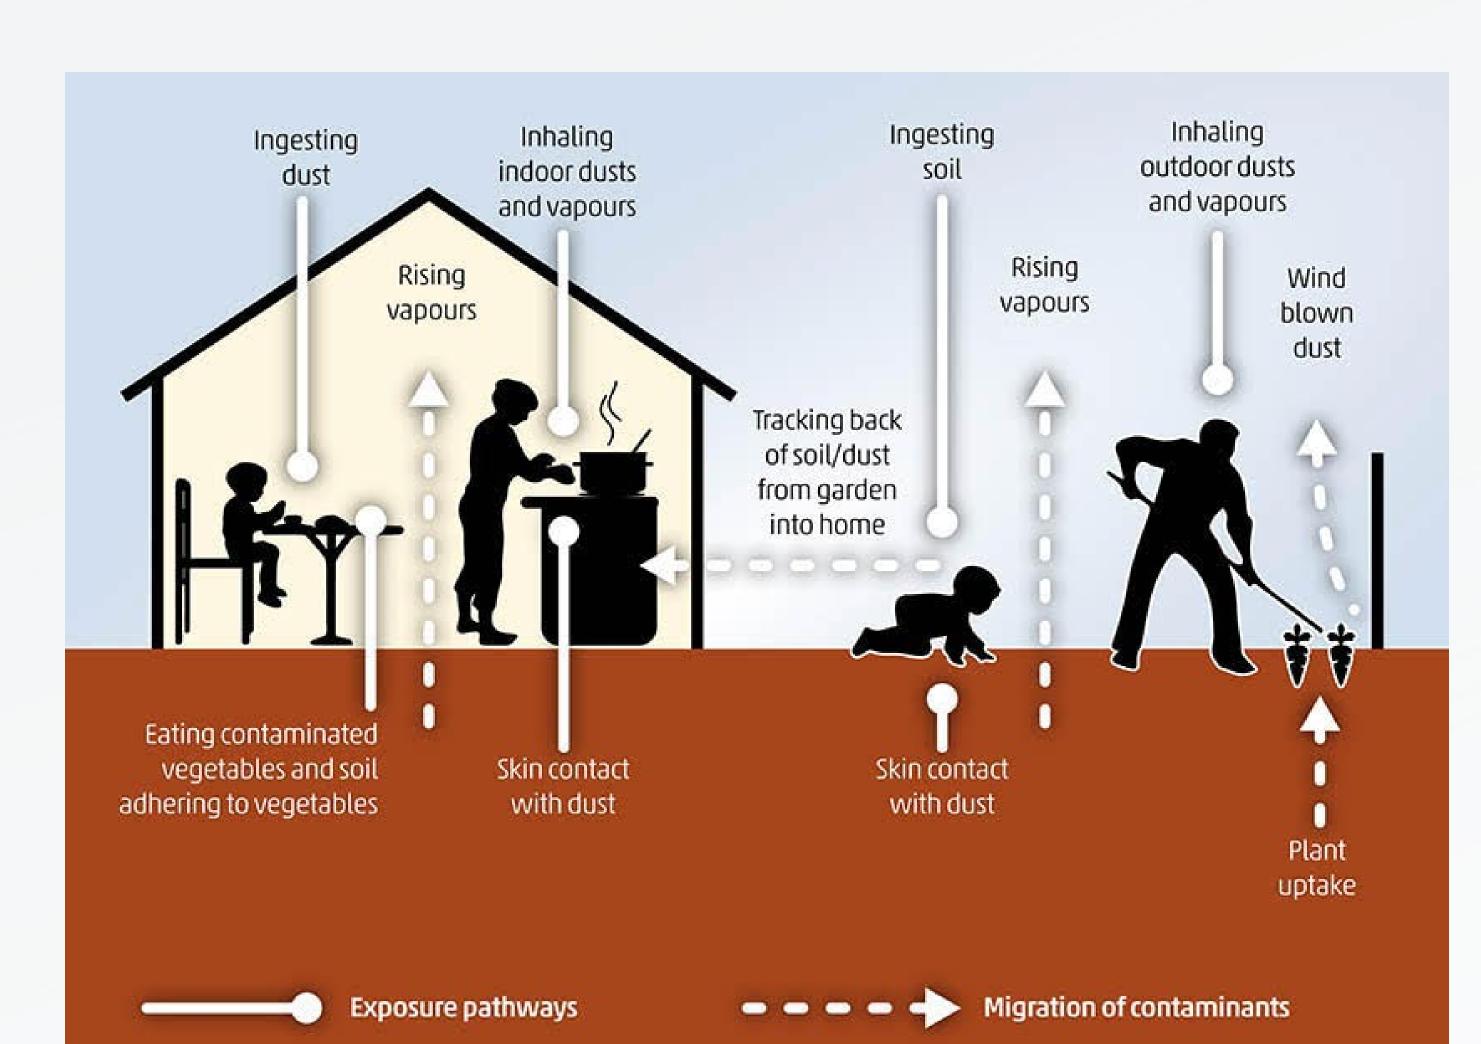

#### **ASSESSMENT**

Sign up now

Free testing of soil and dust in occupied interiors

#### ANALYSIS

Contaminants of concern:

Dibenzo-dioxins/furans

Increase your health by lowering exposure