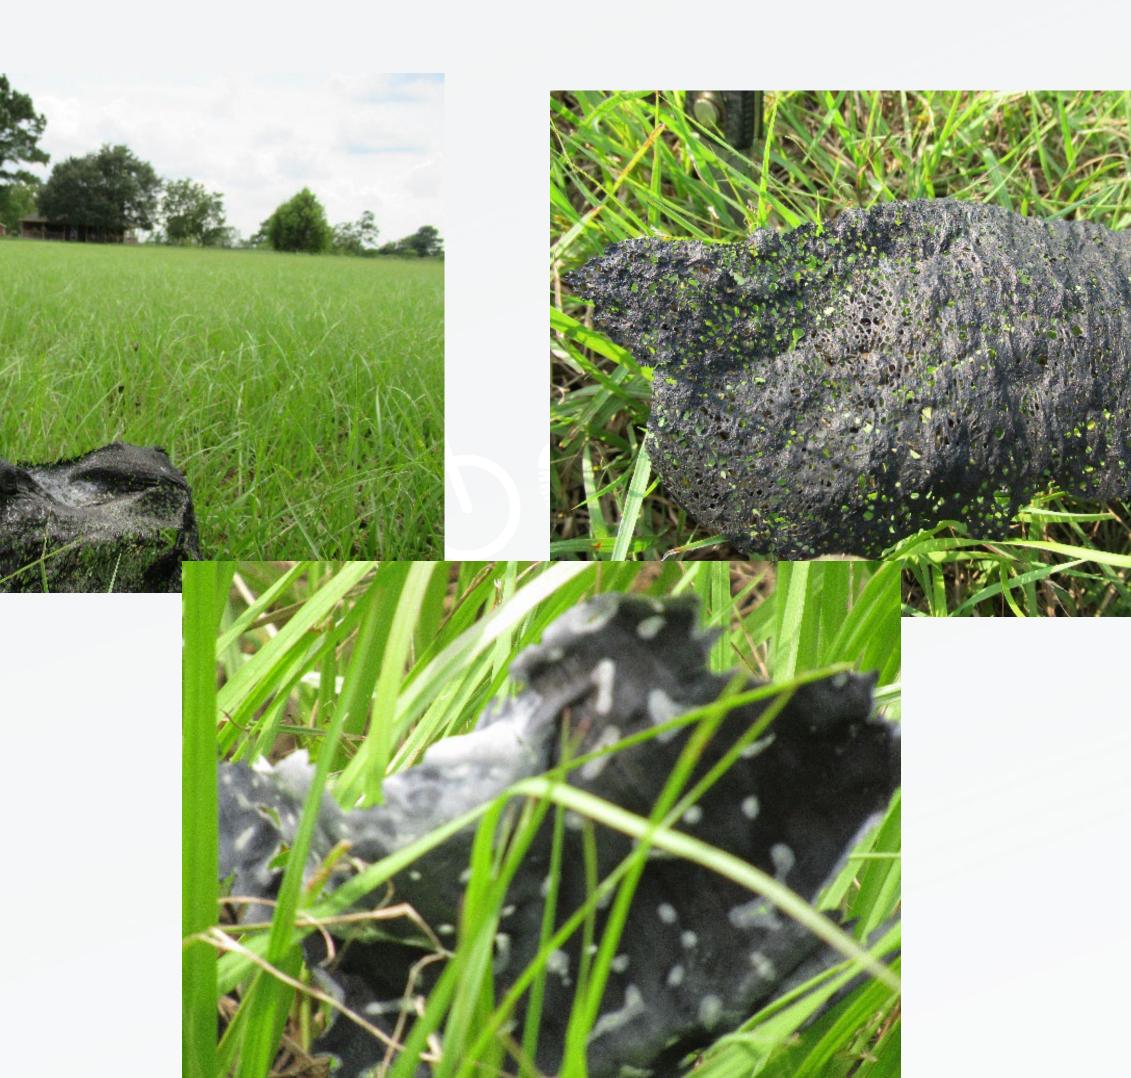

### WHY

Fires
August 31–September 3, 2017

Organic peroxides decomposed, burned in several fires.

Evaluate potential exposure to Arkema related COCs.

Chemicals and containers

Ash in yards

Ash in yards