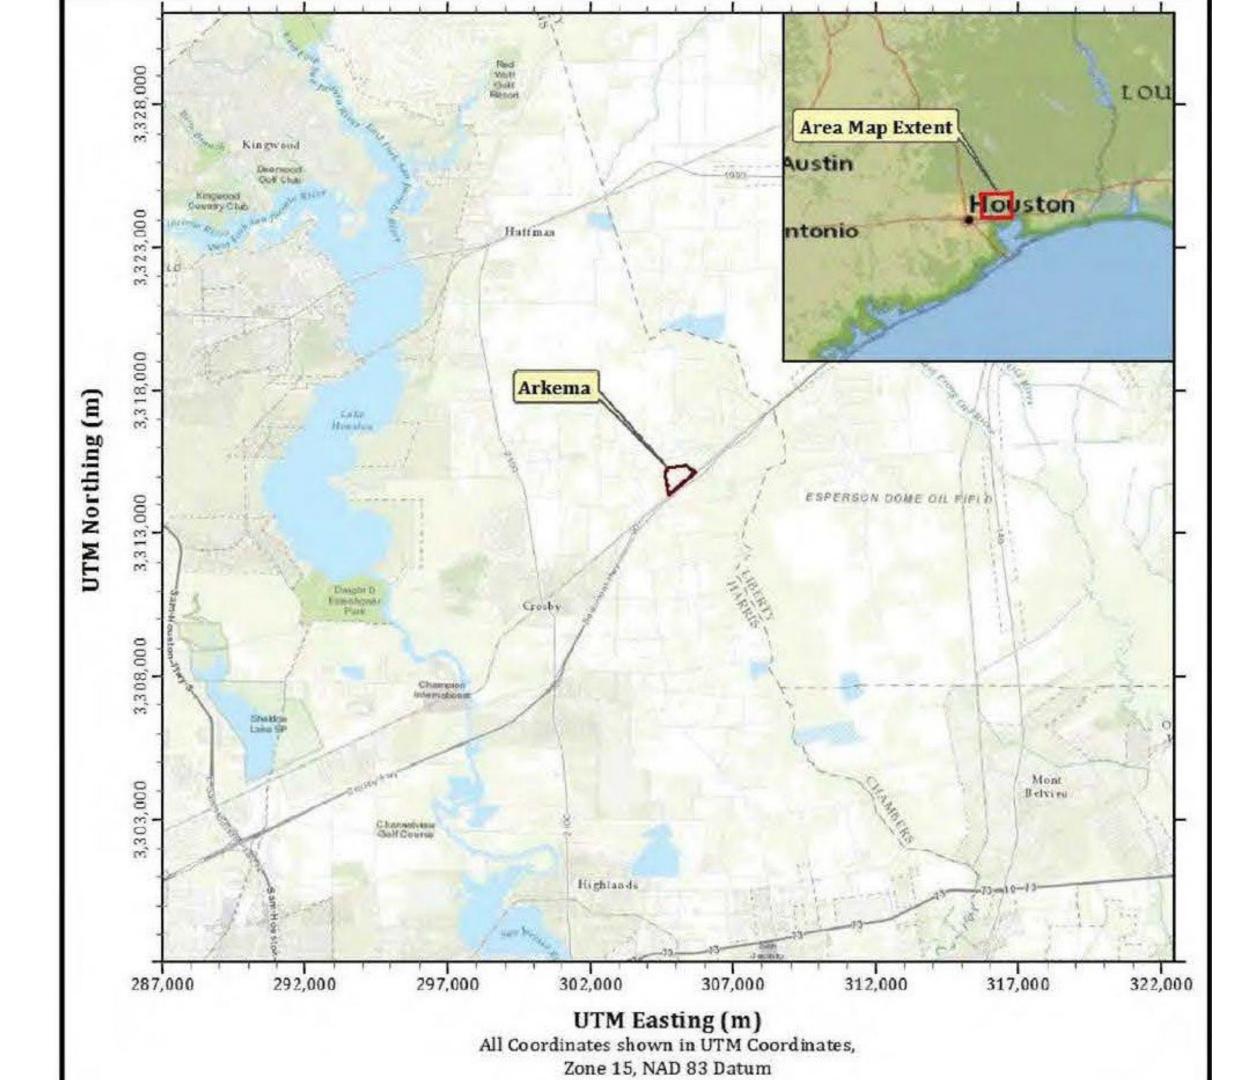

#### "Class Area"

All real property within a 7-mile radius of the Crosby, Texas, Arkema Inc. Chemical Plant.

#### Class Area

All real property within a 7-mile radius of the fence line boundary of Arkema Inc. Chemical Plant 18000 Crosby Eastgate Road Crosby, Texas

~3.5 miles northeast of Crosby