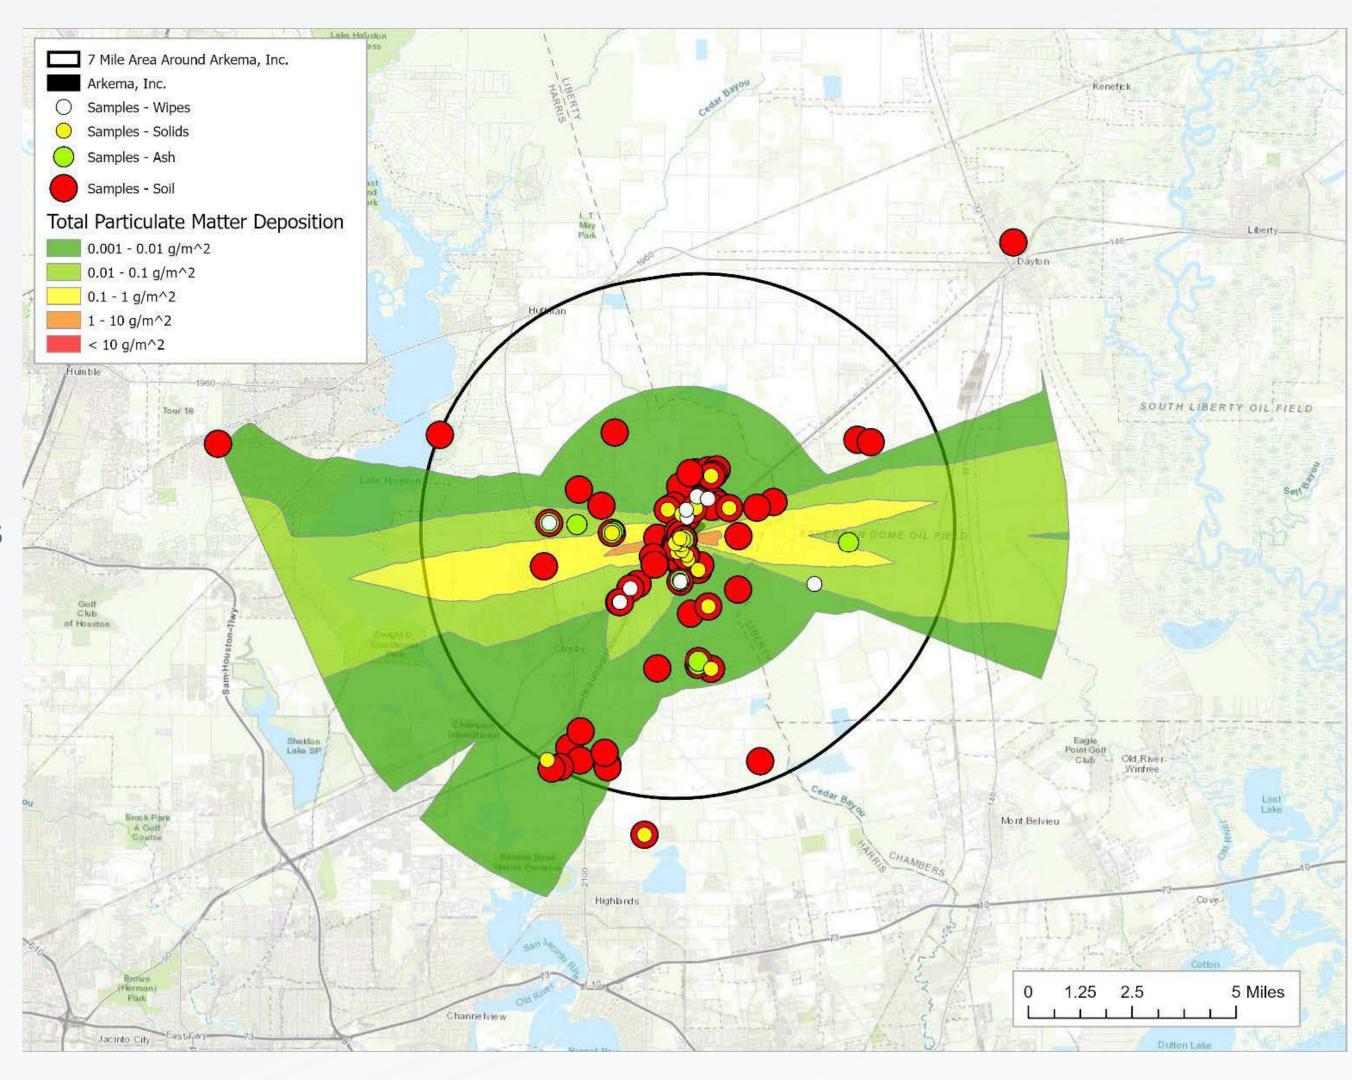

#### "Class Area"

All real property within a 7-mile radius of the Crosby, Texas, Arkema Inc. Chemical Plant.

#### Class Area

All real property within a 7-mile radius of the fence line boundary of Arkema Inc. Chemical Plant 18000 Crosby Eastgate Road Crosby, Texas

~3.5 miles northeast of Crosby

### WHY

Fires
August 31–September 3, 2017

Organic peroxides decomposed, burned in several fires.

Evaluate potential exposure to Arkema related COCs.

Chemicals and containers

Ash in yards

Ash in yards

### WHY

Sampling of soil and dust

Air deposition models

#### WHY

Evaluate potential exposure to Arkema related COCs.