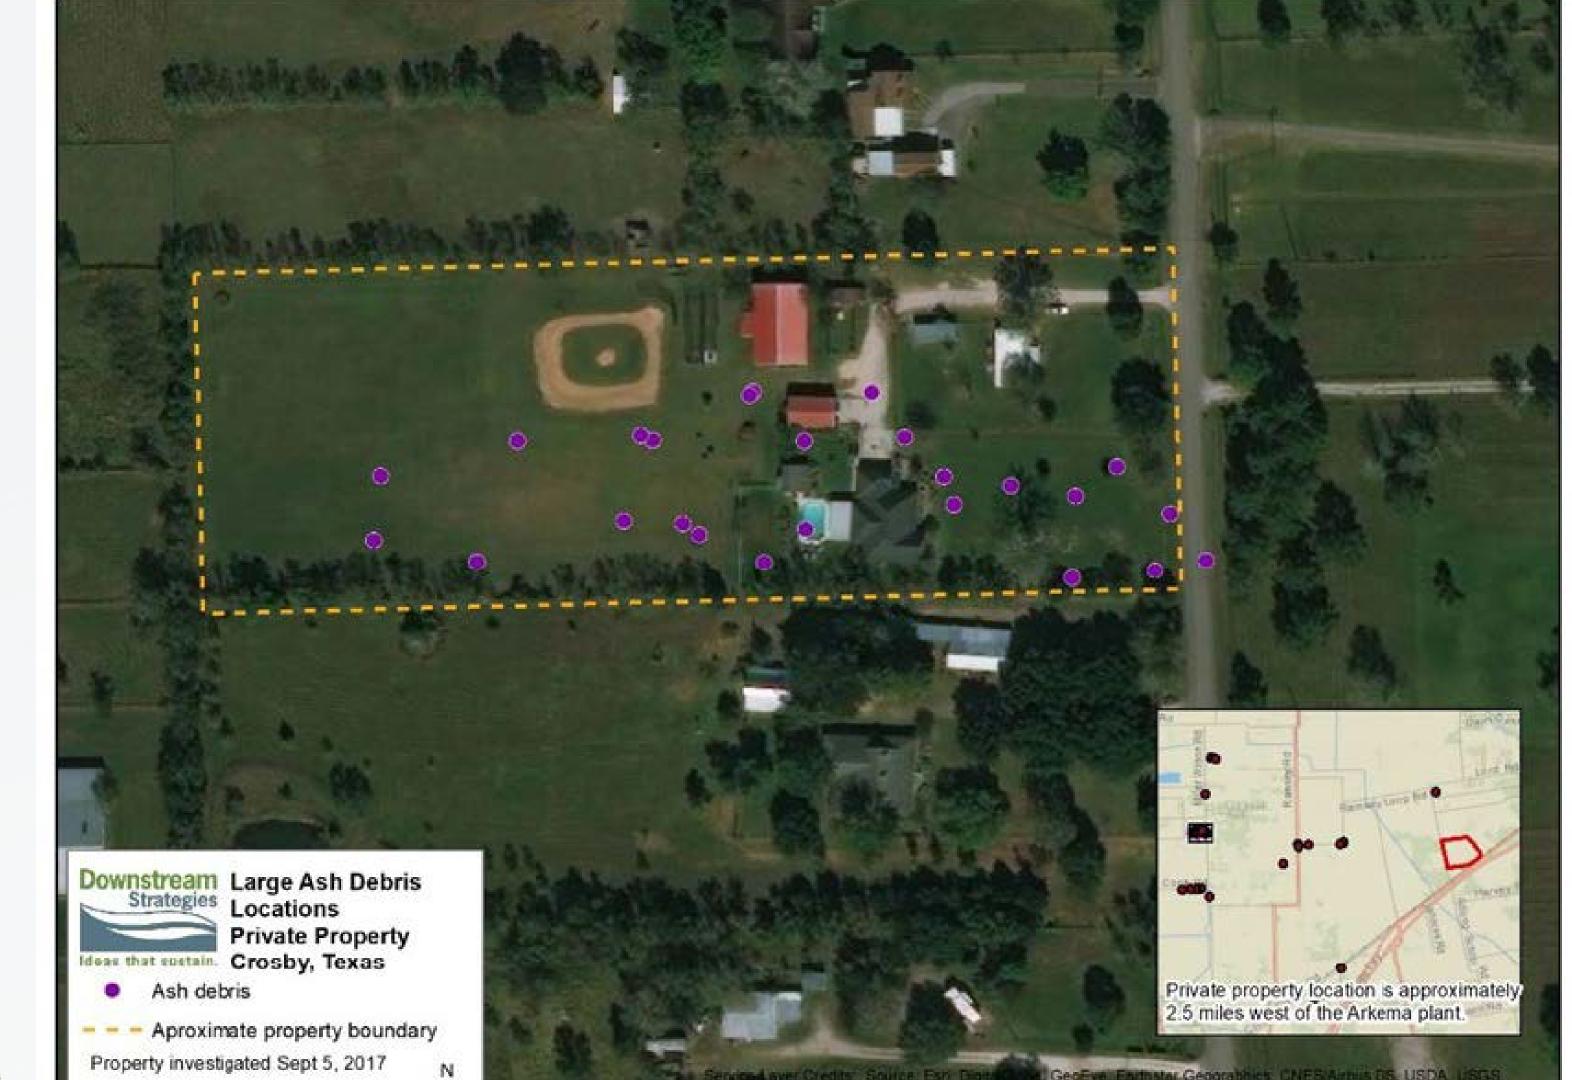

#### "Class Area"

All real property within a 7-mile radius of the Crosby, Texas, Arkema Inc. Chemical Plant.

#### Class Area

All real property within a 7-mile radius of the fence line boundary of Arkema Inc. Chemical Plant 18000 Crosby Eastgate Road Crosby, Texas

~3.5 miles northeast of Crosby